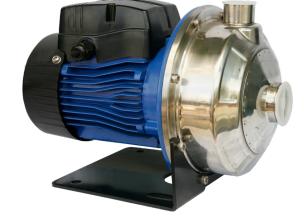

### PRODUCT DETAILS

BiANCO NXT BLC series are horizontal, single stage, stainless steel centrifugal pumps, suitable for domestic and industrial applications.

Their premium quality stainless steel construction and nitrile elastomers allows for the pumping of clean or moderately aggressive fluids for temperatures up to 85 deg C

#### FEATURES

- Compact, simple design
- Close coupled 240V single phase TEFC motor with inbuilt auto reset thermal overload
- Quiet and reliable
- Floating nose sealing ring for higher efficiency
- Corrosion resistant 304 stainless steel pump body, impeller, diffuser, seal support and pump shaft. Nitrile o-rings