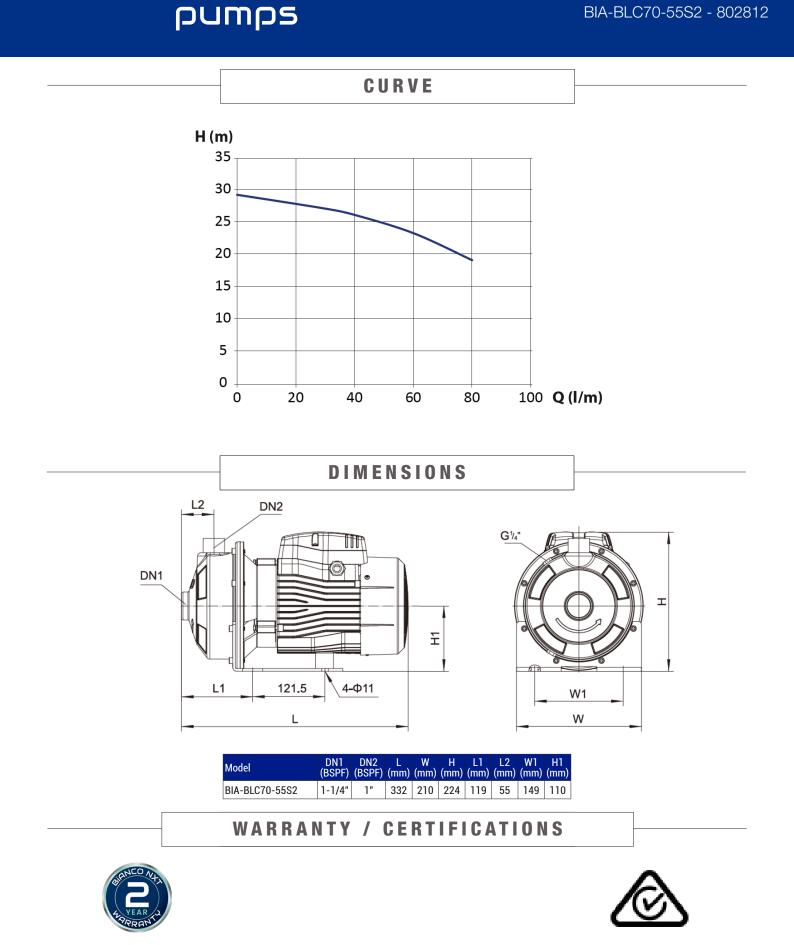

#### TECHNICAL DATA

| RATED POWER (W)        | 0.55kW                    | RATED VOLTAGE     | 230v (-6%, +10%) 1 PH 50 Hz                 |
|------------------------|---------------------------|-------------------|---------------------------------------------|
| MAX. FLOW [LPM]        | 80 l/min                  | RATED CURRENT     | 4 amps                                      |
| MAX. HEAD [M]          | 29.5m                     | CAPACITOR         | 16uF 450V                                   |
| MAX OPERATING PRESSURE | 8 bar                     | POWER CABLE TYPE  | 1.5m H07RNF with 10 amp<br>Au/NZ 3 pin plug |
| MOTOR INSULATION       | F Class                   | PROTECTION CLASS  | IP44                                        |
| MOTOR PROTECTION       | In-built thermal overload | INLET             | 1 1/4" BSPF                                 |
| MAX AMBIANT TEMP       | 40 deg C                  | OUTLET            | 1" BSPF                                     |
| MAX LIQUID TEMPERATURE | 3 - 85 deg C              | CARTON DIMENSIONS | 380 x 240 x 270mm                           |
| MECHANICAL SEAL        | Graphite/Ceramic/Nitrile  | GROSS WEIGHT (KG) | 12.5 kg                                     |